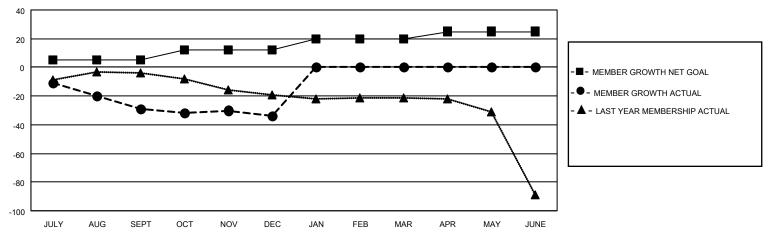

#### GOALS AND ACTUAL MEMBERS CUMULATIVE

| DROPPED CLUBS: 1 |    | 13 CLUBS OF 48 ADDED 1 OR<br>MORE NEW MEMBERS | GENDER DISTRIBUTION                 |              |  |
|------------------|----|-----------------------------------------------|-------------------------------------|--------------|--|
|                  |    | WORE NEW MEMBERS                              | MALE                                | 702 (59.49%) |  |
|                  |    |                                               | FEMALE 478 (40.51%)                 |              |  |
| DROPPED MEMBERS  |    |                                               | NON BINARY                          | 0 (0.00%)    |  |
|                  | _  |                                               | PREFER NOT TO ANSWER                | 0 (0.00%)    |  |
| DECEASED         | 8  |                                               |                                     |              |  |
| CLUB CANCELLED   | 2  | CLICK HERE FOR CUMULATIVE                     | TOTAL FAMILY UNIT MEMBERS           | 267          |  |
| OTHER            | 44 | MEMBERSHIP DATA                               |                                     |              |  |
| TOTAL            | 54 |                                               | FAMILY MEMBERS PAYING HALF DUES 138 |              |  |
|                  |    |                                               |                                     |              |  |